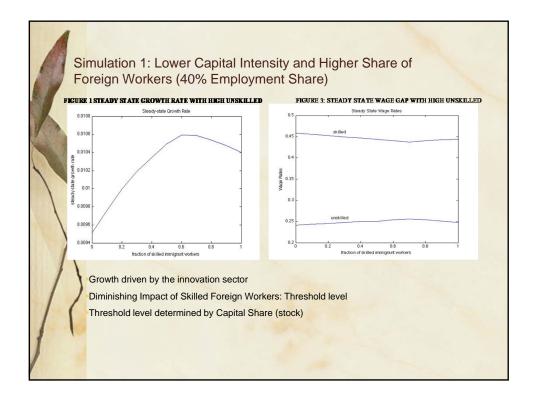

|
| Manufacturing: Unskilled            | 0.26         | 0.40         | Reduced         |
| Manufacturing: Skilled              | 0.21         | 0.50         | Reduced         |
| Manufacturing: Capital              | 0.53         | 0.10         | Increased       |
|                                     |              |              |                 |
| Innovative: Unskilled               | 0.1          | 0.30         | Reduced         |
| Innovative: Skilled                 | 0.18         | 0.50         | Reduced         |
| Innovative: Capital                 | 0.71         | 0.20         | Increased       |
|                                     |              |              |                 |
| Foreign Employment Share            | 0.30         | 0.40         | Reduced         |









| AND A CONTRACT OF A CONTRACT O | tion 2: Economy<br>ty and Innovatio | n            | Capital |
|---------------------------------------------------------------------------------------------------------------------------------------------------------------------------------------------------------------------------------------------------------------------------------------------------------------------------------------------------------------------------------------------------------------------------------------------------------------------------------------------------------------------------------------------------------------------------------------------------------------------------------------------------------------------------------------------------------------------