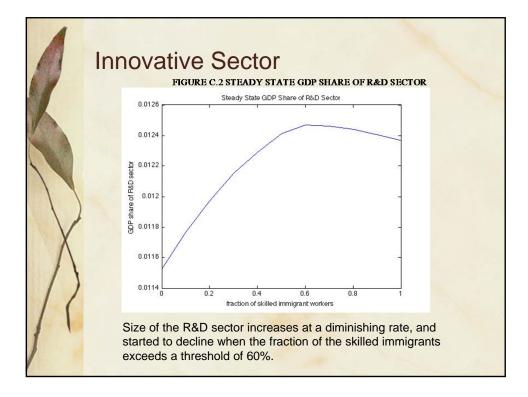

|
| Manufacturing: Unskilled            | 0.26         | 0.40         | Reduced         |
| Manufacturing: Skilled              | 0.21         | 0.50         | Reduced         |
| Manufacturing: Capital              | 0.53         | 0.10         | Increased       |
|                                     |              |              |                 |
| Innovative: Unskilled               | 0.1          | 0.30         | Reduced         |
| Innovative: Skilled                 | 0.18         | 0.50         | Reduced         |
| Innovative: Capital                 | 0.71         | 0.20         | Increased       |
|                                     |              |              |                 |
| Foreign Employment Share            | 0.30         | 0.40         | Reduced         |









| AND A CONTRACT OF A CONTRACT O | tion 2: Economy<br>ty and Innovatio | n            | Capital |
|-----------------------------------------------------------------------------------------------------------------------------------------------------------------------------------------------------------------------------------------------------------------------------------------------------------------------------------------------------------------------------------------------------------------------------------------------------------------------------------------------------------------------------------------------------------------------------------------------------------------------------------------------------------------------------------------------------------------------