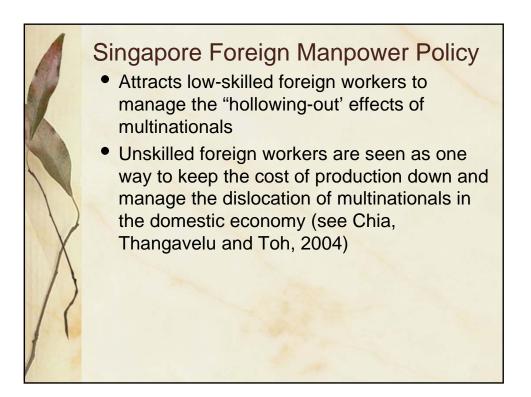

| 0.7    | 0.4                          | 0.0              | 2.5    |  |  |
| Philippines | 12.3      | 2.1                                                           | 2.1        | 12.3   | 0.7                          | 10.8             | 59.6   |  |  |
| Singapore   | 25.4      | 59.1                                                          | 10.2       | 0.0    | 0.0                          | 0.6              | 4.6    |  |  |
| Thailand    | 35.1      | 38.7                                                          | 6.3        | 3.1    | 0.9                          | 1.2              | 14.6   |  |  |
| Indonesia   | 62.6      | 0.0                                                           | 0.0        | 5.8    | 0.0                          | 0.0              | 31.7   |  |  |























| 1.77              | Calibratio<br>Singapore               |             |                                   |
|-------------------|---------------------------------------|-------------|-----------------------------------|
|                   | List of parameter                     | ers used ir | our baseline calibration.         |
|                   | Parameters                            | Values      | Sources                           |
|                   | δ                                     | 0.1         | Canova et al (1994, 1996, 2000)   |
| 11                | α                                     | 0.7         | Keuschnigg and Kohler (1999)      |
| $\langle \rangle$ | ρ                                     | 0.01        | Levine, Lotti and Pearlman (2003