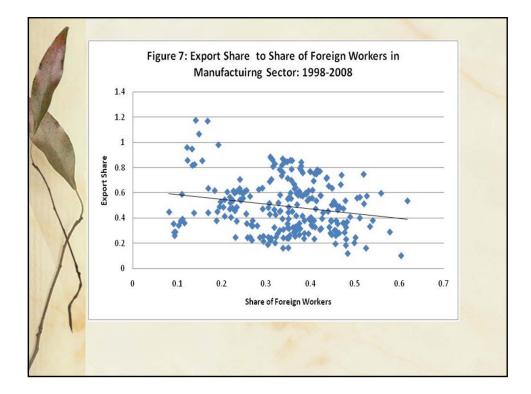

| 0.4                          | 0.0              | 2.5    |  |  |
| Philippines | 12.3      | 2.1                                                           | 2.1        | 12.3   | 0.7                          | 10.8             | 59.6   |  |  |
| Singapore   | 25.4      | 59.1                                                          | 10.2       | 0.0    | 0.0                          | 0.6              | 4.6    |  |  |
| Thailand    | 35.1      | 38.7                                                          | 6.3        | 3.1    | 0.9                          | 1.2              | 14.6   |  |  |
| Indonesia   | 62.6      | 0.0                                                           | 0.0        | 5.8    | 0.0                          | 0.0              | 31.7   |  |  |























| 1.77              | Calibratio<br>Singapore               |             |                                   |
|-------------------|---------------------------------------|-------------|-----------------------------------|
|                   | List of parameter                     | ers used ir | our baseline calibration.         |
|                   | Parameters                            | Values      | Sources                           |
|                   | δ                                     | 0.1         | Canova et al (1994, 1996, 2000)   |
| 11                | α                                     | 0.7         | Keuschnigg and Kohler (1999)      |
| $\langle \rangle$ | ρ                                     | 0.01        | Levine, Lotti and Pearlman (2003) |
| V