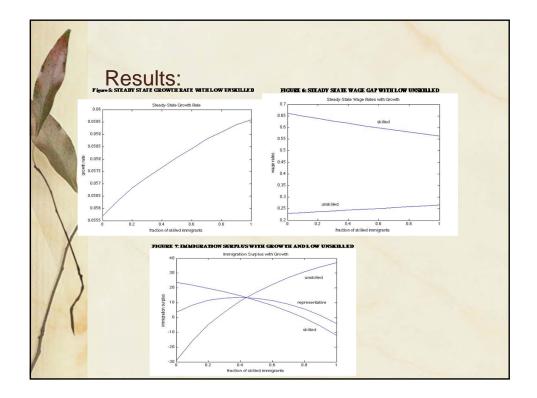

| 0.30         | Increased |  |  |  |  |
| Innovative: Skilled      | 0.18                                                                                                          | 0.50         | Increased |  |  |  |  |
| Innovative: Capital      | 0.71                                                                                                          | 0.20         | Reduced   |  |  |  |  |
|                          |                                                                                                               |              |           |  |  |  |  |
| Foreign Employment Share | 0.30                                                                                                          | 0.40         | Increased |  |  |  |  |