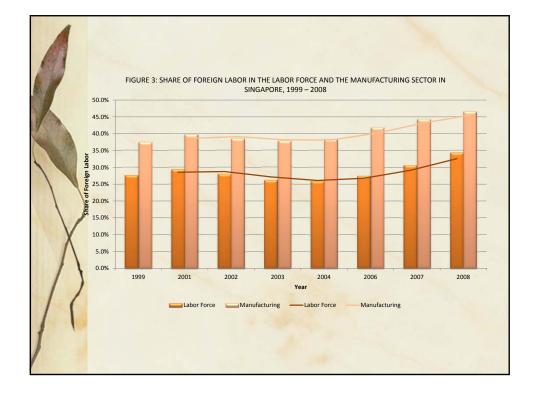

0.7    | 0.4                          | 0.0              | 2.5    |  |  |
| Philippines | 12.3      | 2.1                                                           | 2.1        | 12.3   | 0.7                          | 10.8             | 59.6   |  |  |
| Singapore   | 25.4      | 59.1                                                          | 10.2       | 0.0    | 0.0                          | 0.6              | 4.6    |  |  |
| Thailand    | 35.1      | 38.7                                                          | 6.3        | 3.1    | 0.9                          | 1.2              | 14.6   |  |  |
| Indonesia   | 62.6      | 0.0                                                           | 0.0        | 5.8    | 0.0                          | 0.0              | 31.7   |  |  |























| 1.77              | Calibratio<br>Singapore               |             |                                   |
|-------------------|---------------------------------------|-------------|-----------------------------------|
|                   | List of parameter                     | ers used ir | our baseline calibration.         |
|                   | Parameters                            | Values      | Sources                           |
|                   | δ                                     | 0.1         | Canova et al (1994, 1996, 2000)   |
| 11                | α                                     | 0.7         | Keuschnigg and Kohler (1999)      |
| $\langle \rangle$ | ρ                                     | 0.01        | Levine, Lotti and Pearlman (2003) |
|