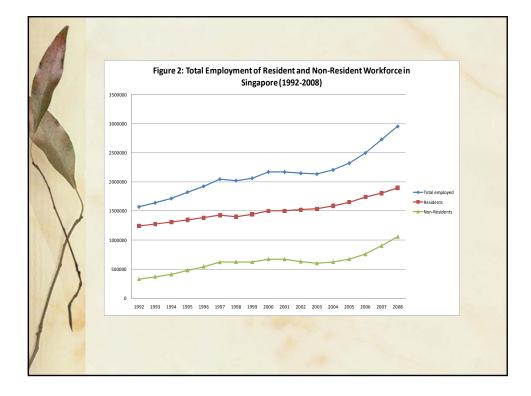

| 0.7    | 0.4                          | 0.0              | 2.5    |  |  |
| Philippines | 12.3      | 2.1                                                           | 2.1        | 12.3   | 0.7                          | 10.8             | 59.6   |  |  |
| Singapore   | 25.4      | 59.1                                                          | 10.2       | 0.0    | 0.0                          | 0.6              | 4.6    |  |  |
| Thailand    | 35.1      | 38.7                                                          | 6.3        | 3.1    | 0.9                          | 1.2              | 14.6   |  |  |
| Indonesia   | 62.6      | 0.0                                                           | 0.0        | 5.8    | 0.0                          | 0.0              | 31.7   |  |  |























| 1.77              | Calibratio<br>Singapore               |             |                                   |
|-------------------|---------------------------------------|-------------|-----------------------------------|
|                   | List of parameter                     | ers used ir | our baseline calibration.         |
|                   | Parameters                            | Values      | Sources                           |
|                   | δ                                     | 0.1         | Canova et al (1994, 1996, 2000)   |
| 11                | α                                     | 0.7         | Keuschnigg and Kohler (1999)      |
| $\langle \rangle$ | ρ                                     | 0.01        | Levine, Lotti and Pearlman (2003)