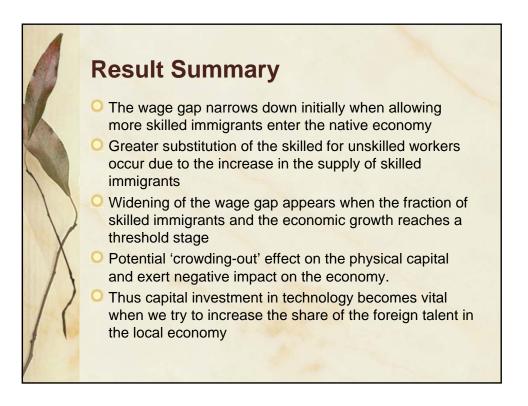

| 0.30         | Increased |  |  |  |  |
| Innovative: Skilled      | 0.18                                                                                                          | 0.50         | Increased |  |  |  |  |
| Innovative: Capital      | 0.71                                                                                                          | 0.20         | Reduced   |  |  |  |  |
|                          |                                                                                                               |              |           |  |  |  |  |
| Foreign Employment Share | 0.30                                                                                                          | 0.40         | Increased |  |  |  |  |