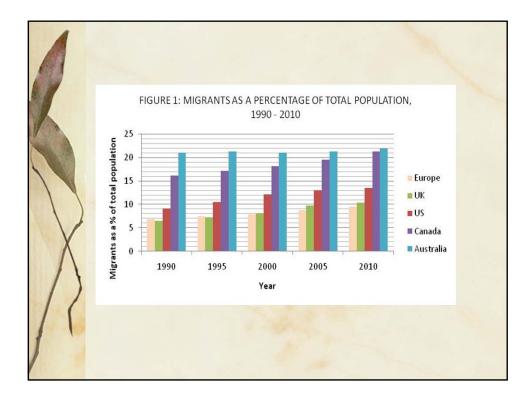

| 1  | Fractio        | n Fore | ign-Bo             | rn                 |                    |
|----|----------------|--------|--------------------|--------------------|--------------------|
| 61 |                |        | Low                | Medium             | High               |
|    | Country        | All    | Education          | Education          | Education          |
| 1  | Australia      | 27.4%  | 23.4%              | 30.5%              | 28.9%              |
|    | Austria        | 13.8%  | 19.2%              | 10.2%              | 14.3%              |
|    | Belgium        | 12.0%  | 12.1%              | 8.7%               | 10.1%              |
|    | Canada         | 22.4%  | 21.6%              | 20.0%              | 25.8%              |
|    | Czech Republic | 5.2%