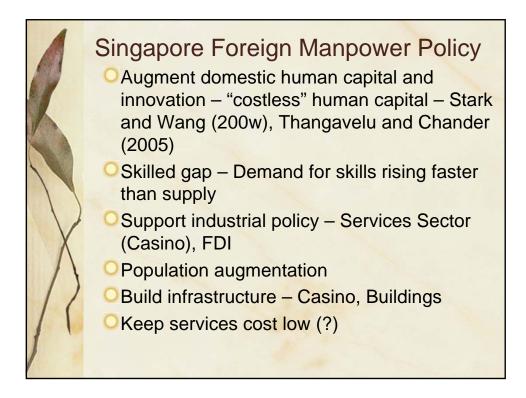

| 0.7    | 0.4                          | 0.0              | 2.5    |  |  |
| Philippines | 12.3      | 2.1                                                           | 2.1        | 12.3   | 0.7                          | 10.8             | 59.6   |  |  |
| Singapore   | 25.4      | 59.1                                                          | 10.2       | 0.0    | 0.0                          | 0.6              | 4.6    |  |  |
| Thailand    | 35.1      | 38.7                                                          | 6.3        | 3.1    | 0.9                          | 1.2              | 14.6   |  |  |
| Indonesia   | 62.6      | 0.0                                                           | 0.0        | 5.8    | 0.0                          | 0.0              | 31.7   |  |  |























| 1.77              | Calibratio<br>Singapore               |             |                                   |
|-------------------|---------------------------------------|-------------|-----------------------------------|
|                   | List of parameter                     | ers used ir | our baseline calibration.         |
|                   | Parameters                            | Values      | Sources                           |
|                   | δ                                     | 0.1         | Canova et al (1994, 1996, 2000)   |
| 11                | α                                     | 0.7         | Keuschnigg and Kohler (1999)      |
| $\langle \rangle$ | ρ                                     | 0.01        | Levine, Lotti and Pearlman (20