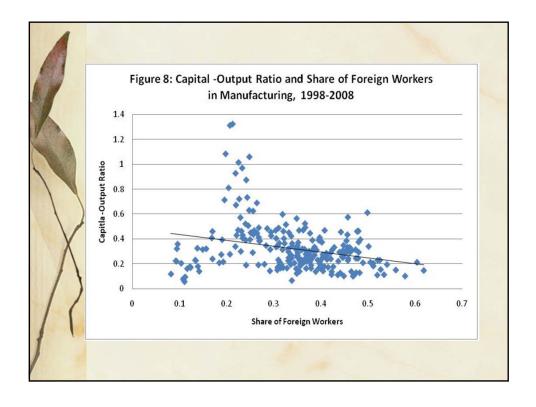

| 0.4                          | 0.0              | 2.5    |  |  |
| Philippines | 12.3      | 2.1                                                           | 2.1        | 12.3   | 0.7                          | 10.8             | 59.6   |  |  |
| Singapore   | 25.4      | 59.1                                                          | 10.2       | 0.0    | 0.0                          | 0.6              | 4.6    |  |  |
| Thailand    | 35.1      | 38.7                                                          | 6.3        | 3.1    | 0.9                          | 1.2              | 14.6   |  |  |
| Indonesia   | 62.6      | 0.0                                                           | 0.0        | 5.8    | 0.0                          | 0.0              | 31.7   |  |  |























| 1.77              | Calibratio<br>Singapore               |             |                                   |
|-------------------|---------------------------------------|-------------|-----------------------------------|
|                   | List of parameter                     | ers used ir | our baseline calibration.         |
|                   | Parameters                            | Values      | Sources                           |
|                   | δ                                     | 0.1         | Canova et al (1994, 1996, 2000)   |
| 11                | α                                     | 0.7         | Keuschnigg and Kohler (1999)      |
| $\langle \rangle$ | ρ                                     | 0.01        | Levine, Lotti and Pearlman (2003) |
| V