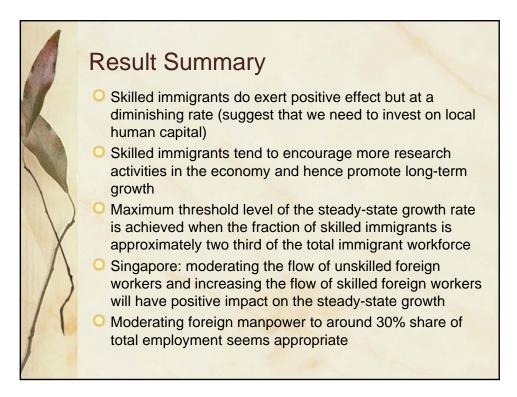

| 0.30         | Increased |  |  |  |  |
| Innovative: Skilled      | 0.18                                                                                                          | 0.50         | Increased |  |  |  |  |
| Innovative: Capital      | 0.71                                                                                                          | 0.20         | Reduced   |  |  |  |  |
|                          |                                                                                                               |              |           |  |  |  |  |
| Foreign Employment Share | 0.30                                                                                                          | 0.40         | Increased |  |  |  |  |