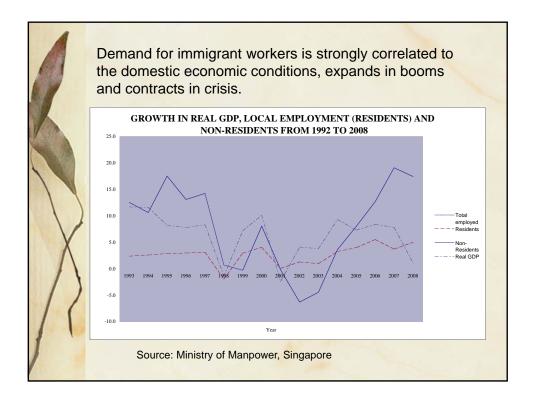

| 0.7    | 0.4                          | 0.0              | 2.5    |  |  |
| Philippines | 12.3      | 2.1                                                           | 2.1        | 12.3   | 0.7                          | 10.8             | 59.6   |  |  |
| Singapore   | 25.4      | 59.1                                                          | 10.2       | 0.0    | 0.0                          | 0.6              | 4.6    |  |  |
| Thailand    | 35.1      | 38.7                                                          | 6.3        | 3.1    | 0.9                          | 1.2              | 14.6   |  |  |
| Indonesia   | 62.6      | 0.0                                                           | 0.0        | 5.8    | 0.0                          | 0.0              | 31.7   |  |  |























| 1.77              | Calibratio<br>Singapore               |             |                                   |
|-------------------|---------------------------------------|-------------|-----------------------------------|
|                   | List of parameter                     | ers used ir | our baseline calibration.         |
|                   | Parameters                            | Values      | Sources                           |
|                   | δ                                     | 0.1         | Canova et al (1994, 1996, 2000)   |
| 11                | α                                     | 0.7         | Keuschnigg and Kohler (1999)      |
| $\langle \rangle$ | ρ                                     | 0.01        | Levine, Lotti and Pearlman (2003) |