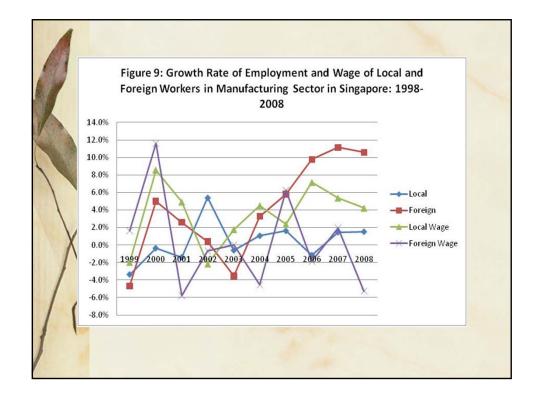

| 0.4                          | 0.0              | 2.5    |  |  |
| Philippines | 12.3      | 2.1                                                           | 2.1        | 12.3   | 0.7                          | 10.8             | 59.6   |  |  |
| Singapore   | 25.4      | 59.1                                                          | 10.2       | 0.0    | 0.0                          | 0.6              | 4.6    |  |  |
| Thailand    | 35.1      | 38.7                                                          | 6.3        | 3.1    | 0.9                          | 1.2              | 14.6   |  |  |
| Indonesia   | 62.6      | 0.0                                                           | 0.0        | 5.8    | 0.0                          | 0.0              | 31.7   |  |  |























| 1.77              | Calibratio<br>Singapore               |             |                                   |
|-------------------|---------------------------------------|-------------|-----------------------------------|
|                   | List of parameter                     | ers used ir | our baseline calibration.         |
|                   | Parameters                            | Values      | Sources                           |
|                   | δ                                     | 0.1         | Canova et al (1994, 1996, 2000)   |
| 11                | α                                     | 0.7         | Keuschnigg and Kohler (1999)      |
| $\langle \rangle$ | ρ                                     | 0.01        | Levine, Lotti and Pearlman (2003) |
| V