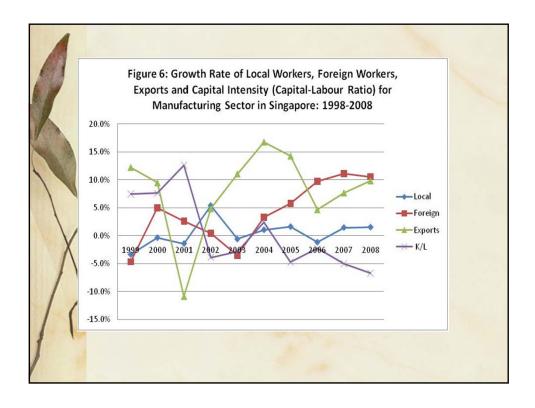

.7    | 0.4                          | 0.0              | 2.5    |  |  |
| Philippines | 12.3      | 2.1                                                           | 2.1        | 12.3   | 0.7                          | 10.8             | 59.6   |  |  |
| Singapore   | 25.4      | 59.1                                                          | 10.2       | 0.0    | 0.0                          | 0.6              | 4.6    |  |  |
| Thailand    | 35.1      | 38.7                                                          | 6.3        | 3.1    | 0.9                          | 1.2              | 14.6   |  |  |
| Indonesia   | 62.6      | 0.0                                                           | 0.0        | 5.8    | 0.0                          | 0.0              | 31.7   |  |  |























| 1.77              | Calibratio<br>Singapore               |             |                                   |
|-------------------|---------------------------------------|-------------|-----------------------------------|
|                   | List of parameter                     | ers used ir | our baseline calibration.         |
|                   | Parameters                            | Values      | Sources                           |
|                   | δ                                     | 0.1         | Canova et al (1994, 1996, 2000)   |
| 11                | α                                     | 0.7         | Keuschnigg and Kohler (1999)      |
| $\langle \rangle$ | ρ                                     | 0.01        | Levine, Lotti and Pearlman (2003) |
| V