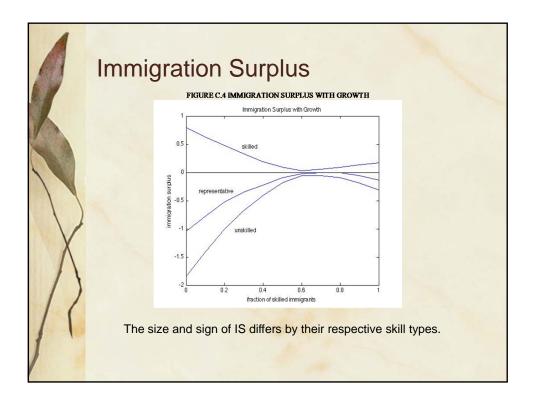

|
| Manufacturing: Unskilled            | 0.26         | 0.40         | Reduced         |
| Manufacturing: Skilled              | 0.21         | 0.50         | Reduced         |
| Manufacturing: Capital              | 0.53         | 0.10         | Increased       |
|                                     |              |              |                 |
| Innovative: Unskilled               | 0.1          | 0.30         | Reduced         |
| Innovative: Skilled                 | 0.18         | 0.50         | Reduced         |
| Innovative: Capital                 | 0.71         | 0.20         | Increased       |
|                                     |              |              |                 |
| Foreign Employment Share            | 0.30         | 0.40         | Reduced         |









| AND A CONTRACT OF A CONTRACT O | tion 2: Economy<br>ty and Innovatio | n            | Capital |
|-------------------------------------------------------------------------------------------------------------------------------------------------------------------------------------------------------------------------------------------------------------------------------------------------------------------------------------------------------------------------------------------------------------------------------------------------------------------------------------------------------------------------------------------------------------------------------------------------------------------------------------------------------------------------------------------------------------------------