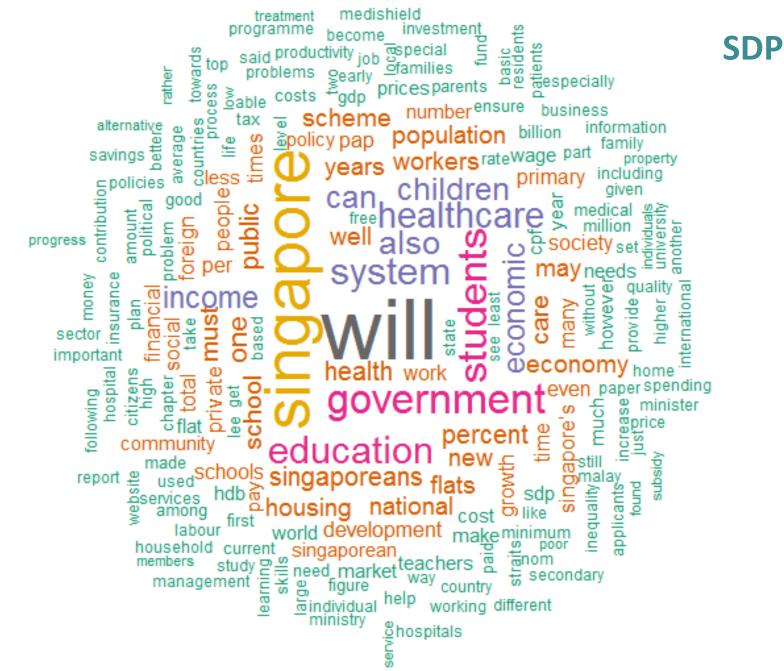

# **Policy Issues Specific to Parties**

PAP

SDP

SPP

WP

## **Party Flagship Policies?**

| NSP                   | PAP                  | SDP                          | SPP                           | WP                          |
|-----------------------|----------------------|------------------------------|-------------------------------|-----------------------------|
| RETIREMENT<br>and CPF | SUPPORT              | HEALTHCARE                   | TOWN<br>COUNCIL<br>MANAGEMENT | PUBLIC<br>CONSULTATION      |
| POPULATION            | GOVERNMENT           | WORKERS<br>(minimum<br>wage) | PARLIAMENT                    | NATIONAL<br>SERVICE         |
| COST OF<br>LIVING     | FUTURE<br>CHALLENGES | EDUCATION                    | TRANSPORT                     | NATIONAL<br>MINIMUM<br>WAGE |

#### Minimum Wage

- NSP no mention of minimum wage in manifesto but calls in party political broadcast and other election messages
- PAP advocates implementation of the PWM, and role of Workfare
- SDP recommends \$7/hr or \$1232/mth, and refers to implementation in other countries and HK
- SPP brief call for living wage in manifesto, and calls for minimum wage elsewhere
- WP national minimum wage, peg to AHEBN