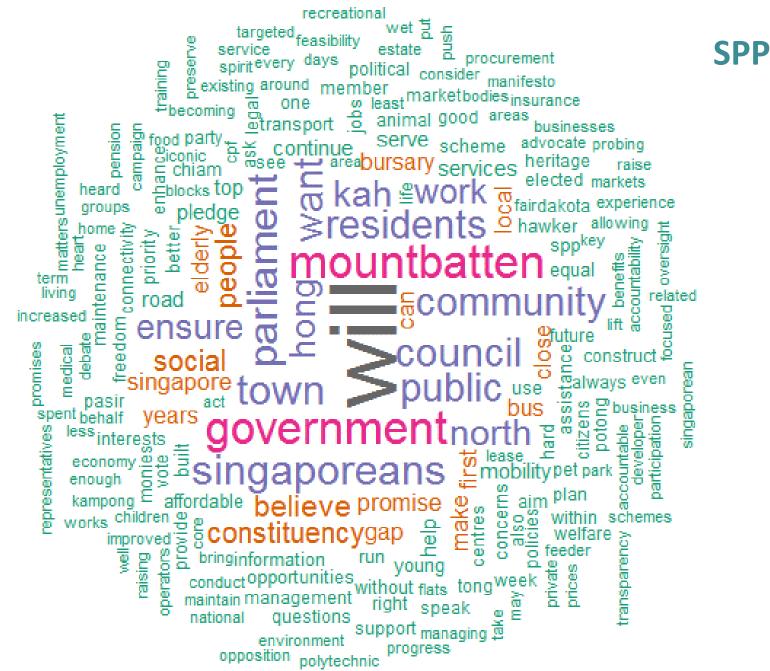

# **Policy Issues Specific to Parties**

PAP

SDP

SPP

WP

## **Party Flagship Policies?**

| NSP                   | PAP                  | SDP                          | SPP                           | WP                          |
|-----------------------|----------------------|------------------------------|-------------------------------|-----------------------------|
| RETIREMENT<br>and CPF | SUPPORT              | HEALTHCARE                   | TOWN<br>COUNCIL<br>MANAGEMENT | PUBLIC<br>CONSULTATION      |
| POPULATION            | GOVERNMENT           | WORKERS<br>(minimum<br>wage) | PARLIAMENT                    | NATIONAL<br>SERVICE         |
| COST OF<br>LIVING     | FUTURE<br>CHALLENGES | EDUCATION                    | TRANSPORT                     | NATIONAL<br>MINIMUM<br>WAGE |