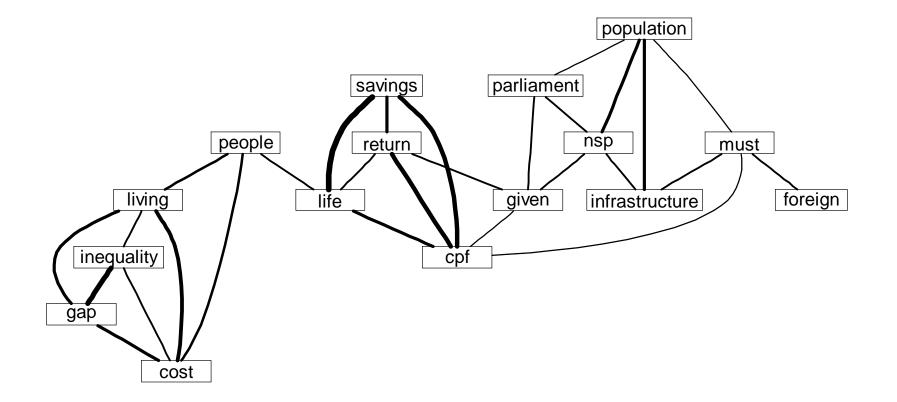

Orchard Hotel





# **IPS POST-ELECTION CONFERENCE 2015 Session Two GE2015**: Parties, Policies and People Presentation by **Associate Professor Randolph Tan**

Director Centre for Applied Research SIM University







#### **IPS Post-Election Conference**

November 4, 2015

#### **Policies of GE2015**

Randolph Tan SIM University



#### Summary

- 1. Messaging
- 2. Policy debate in GE2015
- 3. Policies beyond GE2015



# 1. Messaging



### **Variety of Approaches**

- One direction here's our message
- Both directions We hear you, can you respond?
- We know that you know that we know ...



#### **Party Manifestos**

- NSP
- PAP
- PPP
- RP
- SDA
- SDP

- SF
- SPP
- WP

**UNIVERSITY** 



NSP

**UNIVERSITY** 







**UNIVERSITY** 









# **Policy Issues Specific to Parties**









PAP





SDP





SPP





WP





# 2. Policy Debate in GE2015



## **Party Flagship Policies?**

| NSP                   | PAP                  | SDP                          | SPP                           | WP                          |
|-----------------------|----------------------|------------------------------|-------------------------------|-----------------------------|
| RETIREMENT<br>and CPF | SUPPORT              | HEALTHCARE                   | TOWN<br>COUNCIL<br>MANAGEMENT | PUBLIC<br>CONSULTATION      |
| POPULATION            | GOVERNMENT           | WORKERS<br>(minimum<br>wage) | PARLIAMENT                    | NATIONAL<br>SERVICE         |
| COST OF<br>LIVING     | FUTURE<br>CHALLENGES | EDUCATION                    | TRANSPORT                     | NATIONAL<br>MINI