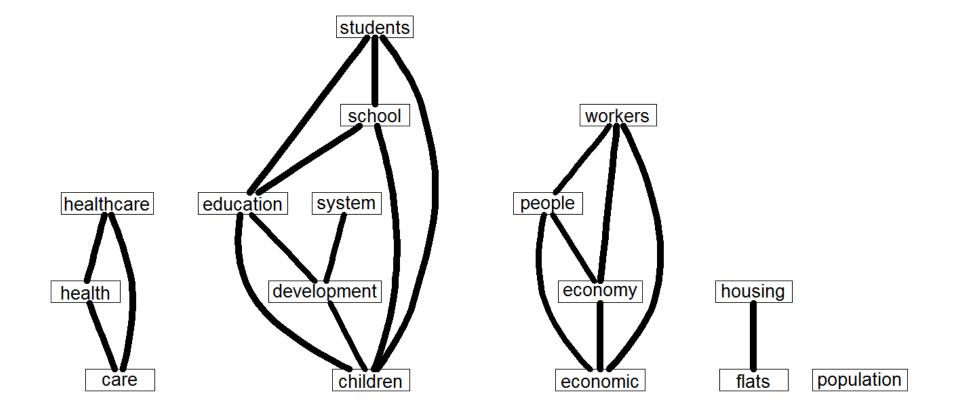

# **IPS POST-ELECTION CONFERENCE 2015 Session Two GE2015**: Parties, Policies and People Presentation by **Associate Professor Randolph Tan**

Director Centre for Applied Research SIM University







#### **IPS Post-Election Conference**

November 4, 2015

#### **Policies of GE2015**

Randolph Tan SIM University



#### Summary

- 1. Messaging
- 2. Policy debate in GE2015
- 3. Policies beyond GE2015



# 1. Messaging



### **Variety of Approaches**

- One direction here's our message
- Both directions We hear you, can you respond?
- We know that you know that we know ...



#### **Party Manifestos**

- NSP
- PAP
- PPP
- RP
- SDA
- SDP

- SF
- SPP
- WP

**UNIVERSITY** 



NSP

**UNIVERSITY** 







**UNIVERSITY** 









# **Policy Issues Specific to Parties**









PAP





SDP





SPP





WP





# 2. Policy Debate in GE2015



## **Party Flagship Policies?**

| NSP                   | PAP                  | SDP                          | SPP                           | WP                          |
|-----------------------|----------------------|------------------------------|-------------------------------|-----------------------------|
| RETIREMENT<br>and CPF | SUPPORT              | HEALTHCARE                   | TOWN<br>COUNCIL<br>MANAGEMENT | PUBLIC<br>CONSULTATION      |
| POPULATION            | GOVERNMENT           | WORKERS<br>(minimum<br>wage) | PARLIAMENT                    | NATIONAL<br>SERVICE         |
| COST OF<br>LIVING     | FUTURE<br>CHALLENGES | EDUCATION                    | TRANSPORT                     | NATIONAL<br>MINIMUM<br>WAGE |



#