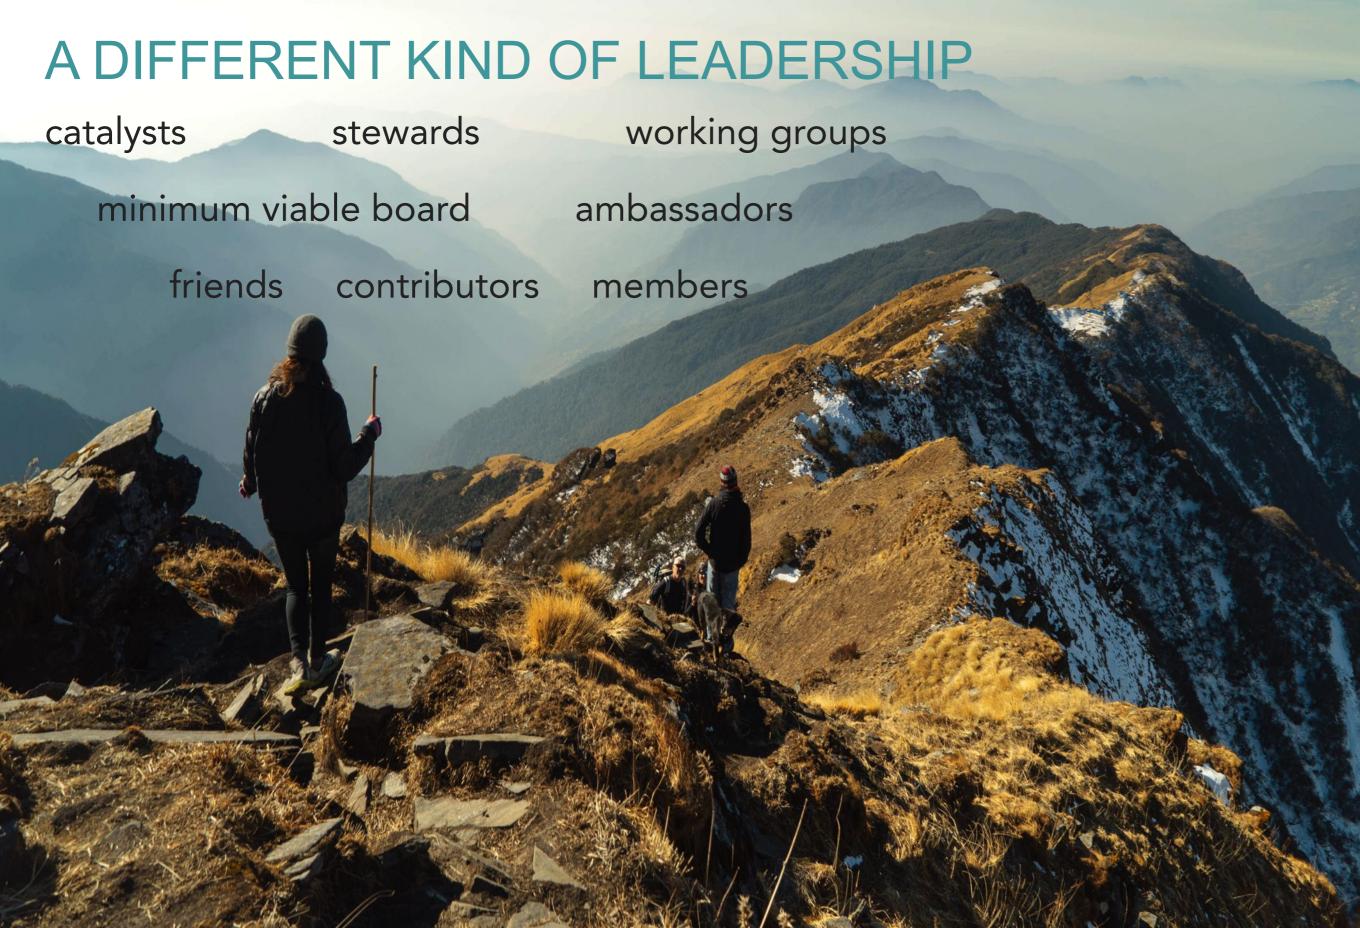

# ENSPIRAL IS A RELATIONSHIP, NOT A JOB

~150 Contributors
Participate in Decisions,
Budgeting and Working
Groups

~25 Members own 1 non-financial share in the and steward the Foundation

**Levels of Engagement** 

ENSPIRAL IS A COMMUNITY BY INVITATION

- A CONTRIBUTOR IS AN INDIVIDUAL THAT ONE MEMBER TRUSTS

- A MEMBER IS AN INDIVIDUAL THAT ALL MEMBERS TRUST

greaterthan