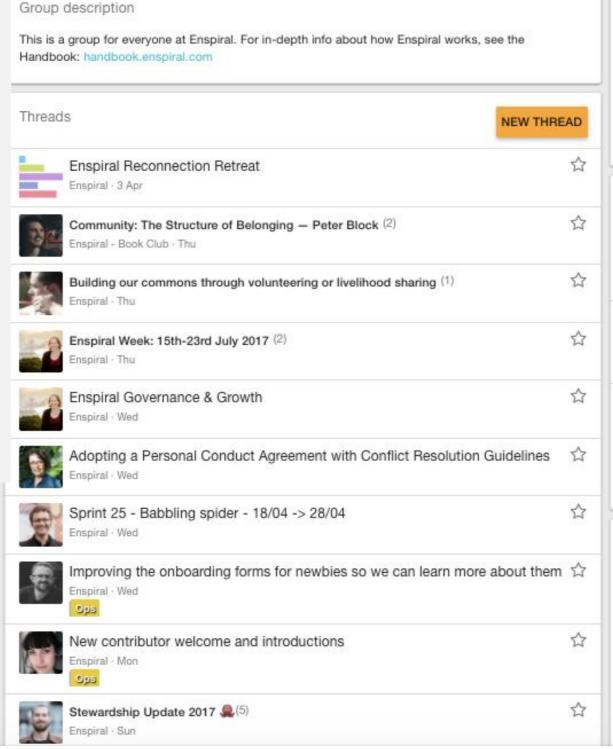

#### Proposal: We should adopt the Stewardship Agreement

by Richard D. Bartlett · Closed 9 months ago

#### Proposal: I've helped to promote OS//OS to my networks

by Anthony Cabraal · Closed 9 months ago

Proposal: Temperature Check - December 2016 Stewardship Retreat?

by Billy Matheson · Closed 9 months ago

Proposal: An Invitation to be an Enspiral Connector at OS//OS 2016

by Helen Kirlew Smith - Closed 9 months ago

Proposal: We change Enspiral Foundation 'Members' to 'Partners'

by Damian Sligo-Green · Closed a year ago

Proposal: Should we make the improvements board public?

by Joshua Vial - Closed a year ago

Proposal: Temp check: Are you interested in an Enspiral Winter Gathering?

by Nanz - Closed a year ago

Proposal: Who's in?

by Susan Basterfield · Closed a year ago

**Proposal:** I encourage a working group to make a thorough chat system migration proposal for the network.

by Robert Guthrie · Closed a year ago