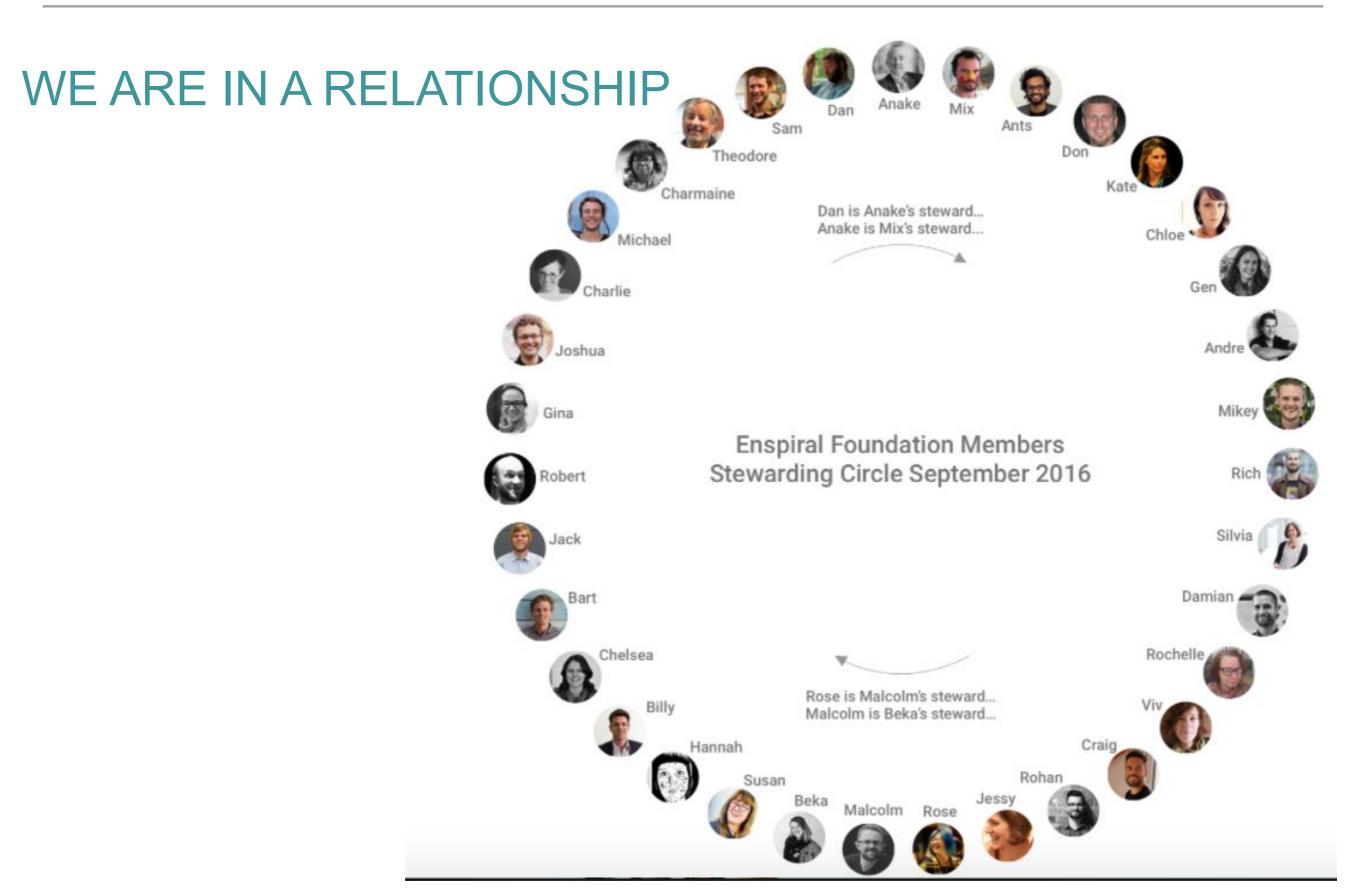

# ENSPIRAL IS A RELATIONSHIP, NOT A JOB

~150 Contributors
Participate in Decisions,
Budgeting and Working
Groups

~25 Members own 1 non-financial share in the and steward the Foundation

**Levels of Engagement** 

#### Stewardship agreement:

- · Every member has a steward.
- . Every new contributor has a steward. By default, this will be the person who added them.
- Eventually everyone who wants one will have a steward.
- · Anyone can be a steward.
- Anyone taking on a named role (e.g. Catalyst, Matchmaker) needs a steward.

Your steward looks after your relationship with the group, your one guaranteed point of contact. You and your steward can agree the scope of the role together. As a suggested start point, they should check in with you once per month to see how you're going.