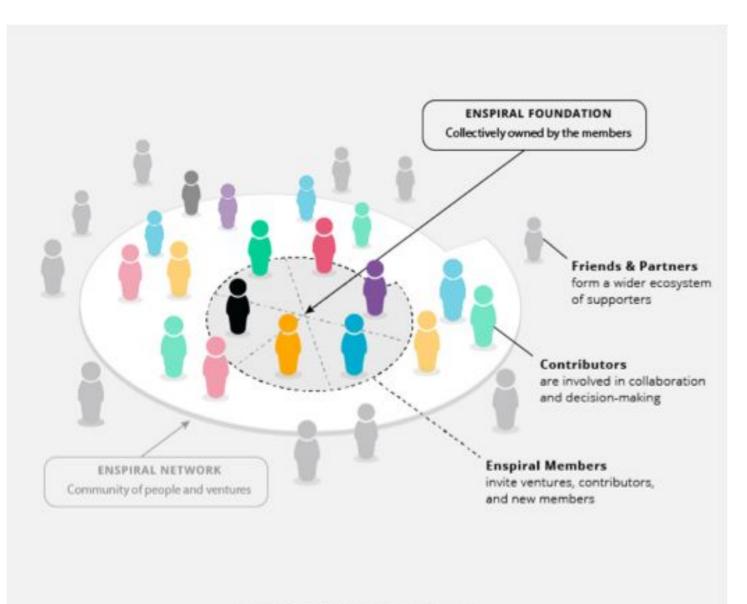

# ENSPIRAL IS A RELATIONSHIP, NOT A JOB

~150 Contributors
Participate in Decisions,
Budgeting and Working
Groups

~25 Members own 1 non-financial share in the and steward the Foundation

**Levels of Engagement** 

ENSPIRAL IS A COMMUNITY BY INVITATION

- A CONTRIBUTOR IS AN INDIVIDUAL THAT ONE MEMBER TRUSTS

- A MEMBER IS AN INDIVIDUAL THAT ALL MEMBERS TRUST

greaterthan