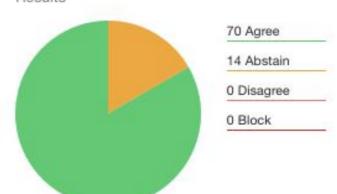

ert Guthrie · Closed a year ago

#### Stewardship agreement:

- · Every member has a steward.
- . Every new contributor has a steward. By default, this will be the person who added them.
- Eventually everyone who wants one will have a steward.
- · Anyone can be a steward.
- Anyone taking on a named role (e.g. Catalyst, Matchmaker) needs a steward.

Your steward looks after your relationship with the group, your one guaranteed point of contact. You and your steward can agree the scope of the role together. As a suggested start point, they should check in with you once per month to see how you're going.

Note: this is a **significant decision** as defined in the decisions agreement. Agreeing to this proposal means you support the creation of a new official Enspiral Agreement.

#### Results





# COBUDGET



#### **Collaborative Funding**

Projects to support the network and its vision are funded using a transparent participatory budgeting process









# REGULAR RETREATS, LARGE AND SMALL









# OUR RELATIONSHIP TO LIVELIHOOD - PODLIFE





# EVERYTHING IS PUBLIC (NO SUCH THING AS IP)





# WE WROTE A BOOK





# THE INVITATION