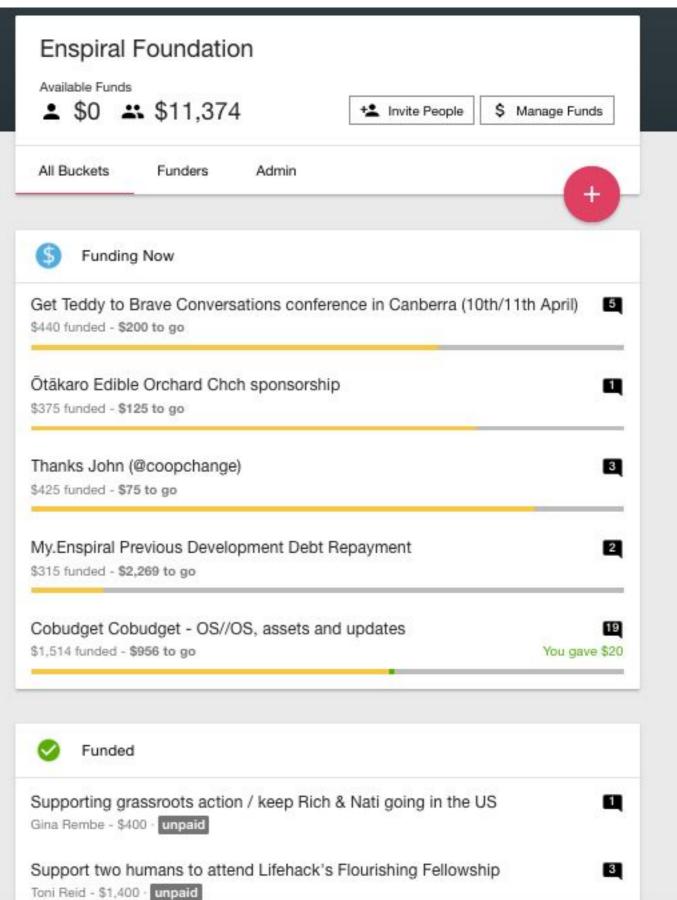

# COBUDGET

#### **Collaborative Funding**

Projects to support the network and its vision are funded using a transparent participatory budgeting process