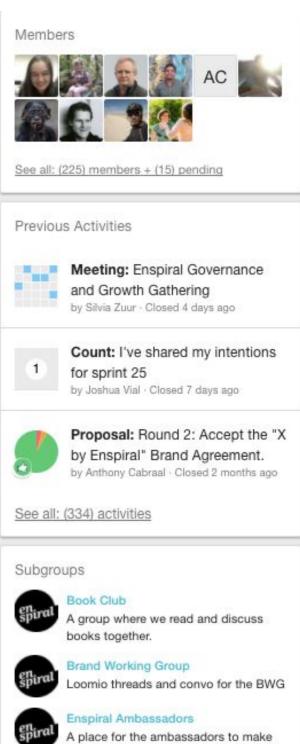

# ENSPIRAL IS A RELATIONSHIP, NOT A JOB

~150 Contributors
Participate in Decisions,
Budgeting and Working
Groups

~25 Members own 1 non-financial share in the and steward the Foundation

**Levels of Engagement** 

ENSPIRAL IS A COMMUNITY BY INVITATION

- A CONTRIBUTOR IS AN INDIVIDUAL THAT ONE MEMBER TRUSTS

- A MEMBER IS AN INDIVIDUAL THAT ALL MEMBERS TRUST

greaterthan

#### Proposal: We should adopt the Stewardship Agreement

by Richard D. Bartlett · Closed 9 months ago

#### Proposal: I've helped to promote OS//OS to my networks

by Anthony Cabraal · Closed 9 months ago

Proposal: Temperature Check - December 2016 Stewardship Retreat?

by Billy Matheson · Closed 9 months ago

Proposal: An Invitation to be an Enspiral Connector at OS//OS 2016

by Helen Kirlew Smith - Closed 9 months ago

Proposal: We change Enspiral Foundation 'Members' to 'Partners'

by Damian Sligo-Green · Closed a year ago

Proposal: Should we make the improvements board public?

by Joshua Vial - Closed a year ago

Proposal: Temp check: Are you interested in an Enspiral Winter Gathering?

by Nanz - Closed a year ago

Proposal: Who's in?

by Susan Basterfield · Closed a year ago

**Proposal:** I encourage a working group to make a thorough chat system migration proposal for the network.

by Robert Guthrie · Closed a year ago