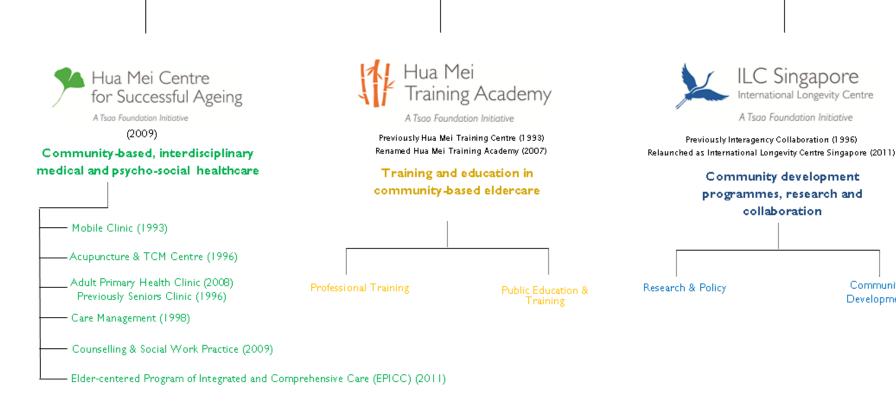

#### TSAO'S FOUNDER'S VISION AND MISSION

- Live in one's own home = Ageing in Place
- Be surrounded by loved ones = Inter-generational Solidarity
- Remain master of one's own destiny = Empowerment and Participation
- Have access to decent health care, especially if poor = Focus on Health and Psycho-social Support
- Charitable activities be sustained by self-generated revenue = Social Entrepreneurship