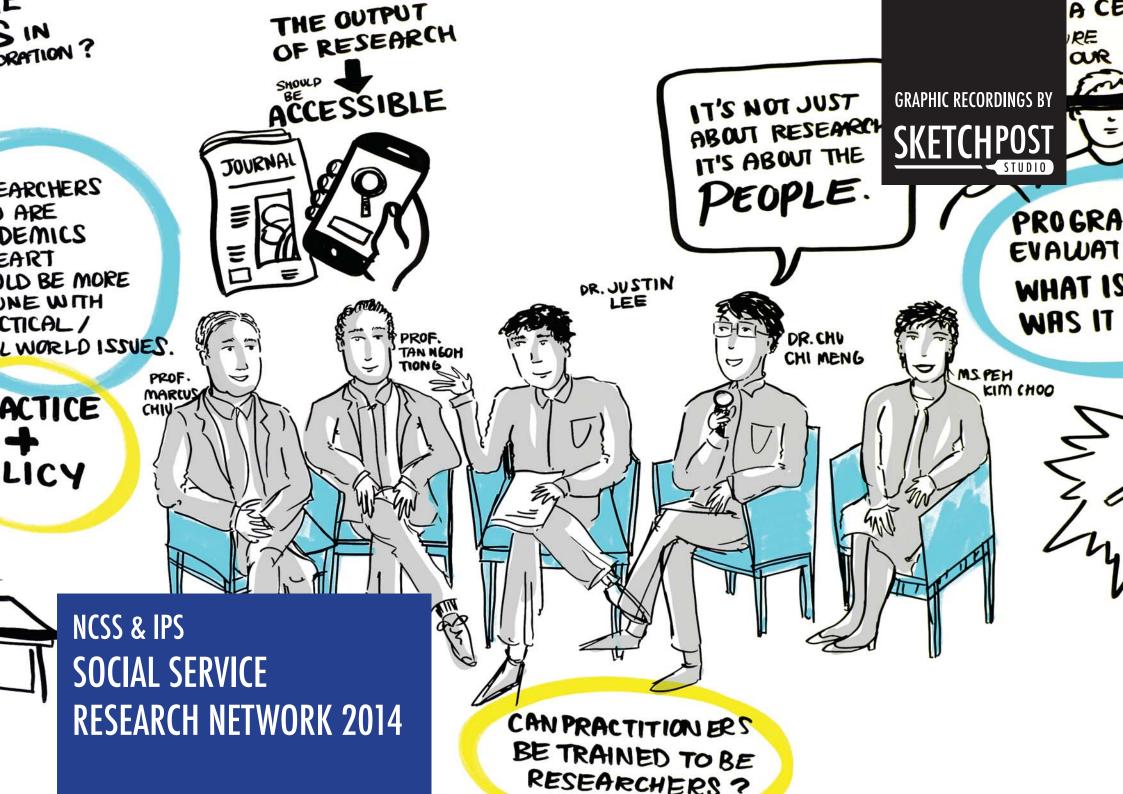

### SOCIAL SERVICE RESEARCH NETWORK (SSRN)

"BUILDING A CONDUCIVE ECOSYSTEM FOR RESEARCH IN THE SOCIAL SERVICE SECTOR: FROM FINDINGS TO SOLUTIONS" 31 MARCH 2014

#### SOCIAL SERVICE RESEARCH NETWORK (SSRN)

"BUILDING A CONDUCIVE ECOSYSTEM FOR RESEARCH IN THE SOCIAL SERVICE SECTOR: FROM FINDINGS TO SOLUTIONS" 31 MARCH 2014

www.SketchPostStudio.com