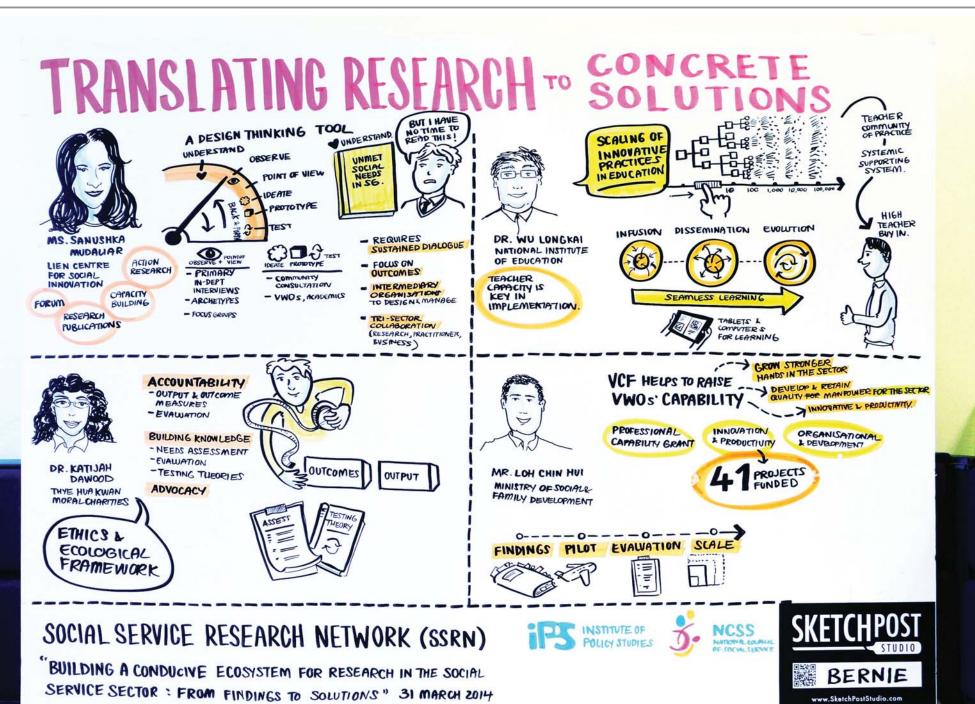

## TRANSLATING RESEARCH TO CONCRETE SOLUTIONS SOLUTIONS

SOCIAL SERVICE RESEARCH NETWORK (SSRN) 13 INSCRIPTION OF POLICY STUDIES

"BUILDING A CONDUCIVE ECOSYSTEM FOR RESEARCH IN SOCIAL SERVICE SECTOR: FROM FINDINGS TO SOLUTIONS" 31 MARCH 2014