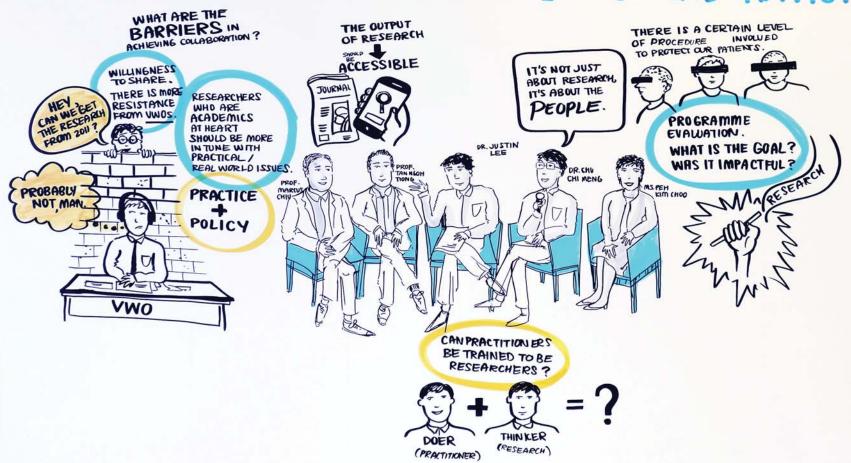

## TRANSLATING RESEARCH TO CONCRETE SOLUTIONS SOLUTIONS

SOCIAL SERVICE RESEARCH NETWORK (SSRN) 13 INSCRIPTION OF POLICY STUDIES

"BUILDING A CONDUCIVE ECOSYSTEM FOR RESEARCH IN SOCIAL SERVICE SECTOR: FROM FINDINGS TO SOLUTIONS" 31 MARCH 2014