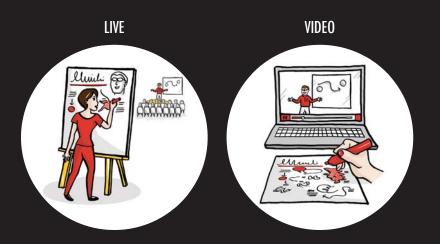

### WHAT WE CAN DO

We listen to your ideas & transform your words into real-time, hand-drawn visuals that brighten up brainstorms & events. Depending on our availability we can attend your event or watch a video of the event & provide our unique view.