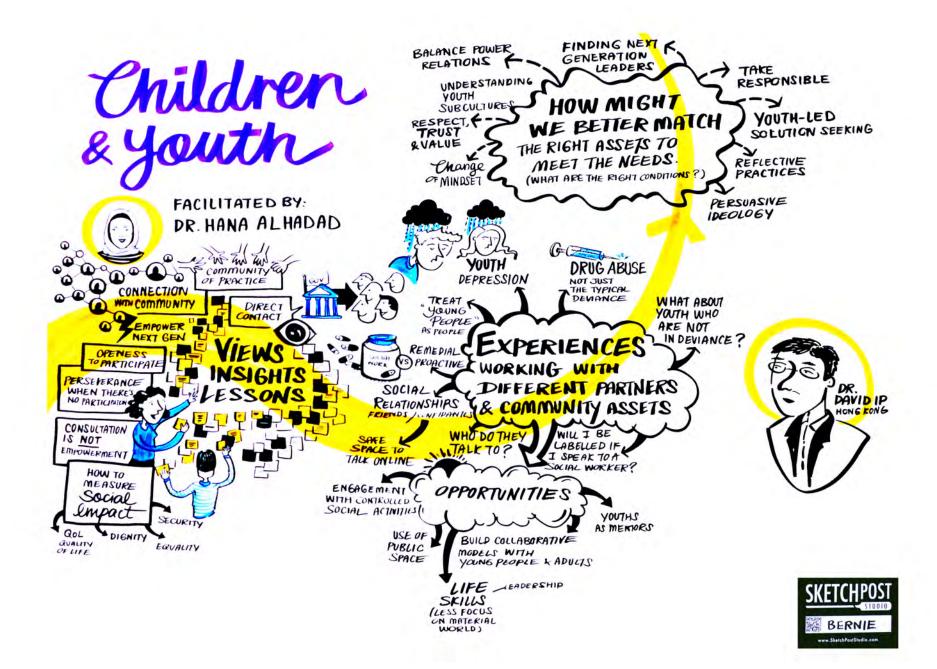

## YOUNG PEOPLE AS COMMUNITY ASSETS





SOCIAL SERVICE RESEARCH NETWORK 2015







## HELLO

WE ARE SKETCH POST.
OUR GRAPHIC RECORDINGS SIMPLIFY
COMPLEX IDEAS TO ENGAGE PEOPLE,
MAKING YOUR IDEAS STICK.

## WHAT WE CAN DO

We listen to your ideas & transform your words into real-time, hand-drawn visuals that brighten up brainstorms & events. Depending on our availability we can attend your event or watch a video of the event & provide our unique view.



## **SAY HELLO**

Sketch Post is the handiwork of Bernie Quah and friends. To find out more about who we are and what we're up to, connect with us,

www.SketchPostStudio.com

We are based in Singapore, Malaysia & Hong Kong. If you want to have a chat about a project or are curious about our work, get in touch with Bernie,

Bernie@SketchPostStudio.com