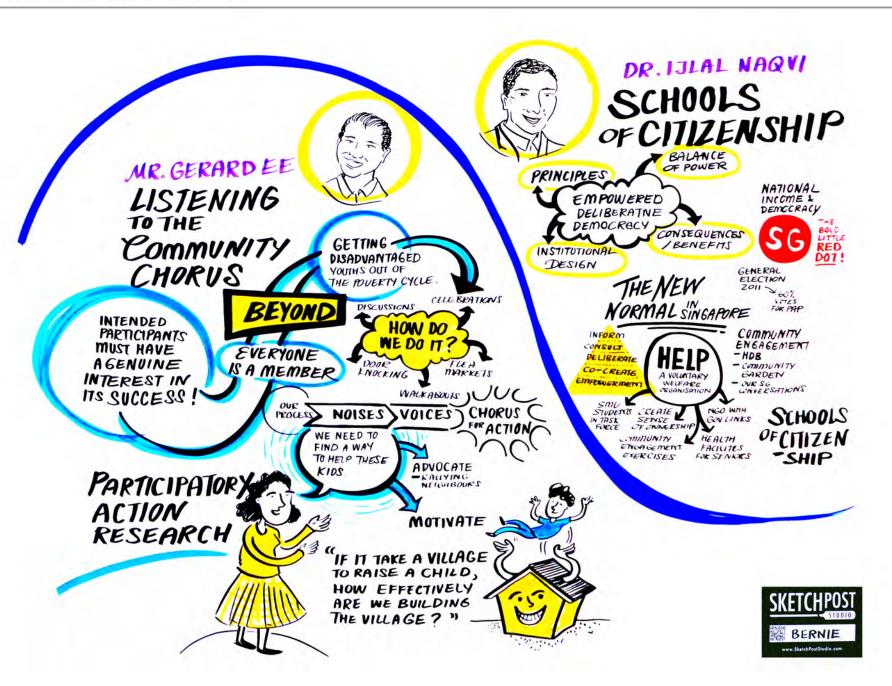

## YOUNG PEOPLE AS COMMUNITY ASSETS





SOCIAL SERVICE RESEARCH NETWORK 2015







## HELLO

WE ARE SKETCH POST.
OUR GRAPHIC RECORDINGS SIMPLIFY
COMPLEX IDEAS TO ENGAGE PEOPLE,
MAKING YOUR IDEAS STICK.

## WHAT WE CAN DO

We listen to your ideas & transform your words into real-time, hand-drawn visuals that brighten up brainstorms & events. Depending on our availability we can attend your event or watch a video of the event & provide our unique view.



## **SAY HELLO**

Sketch Post is the handiwork of Bernie Quah and friends. To find out more about who we are and what we're up to, connect with us,

www.SketchPostStudio.com

We are based in Singapore, Malaysia & Hong Kong. If you want to have a chat about a project or are curious about our work, get in touch with Bernie,

Bernie@SketchPostStudio.com