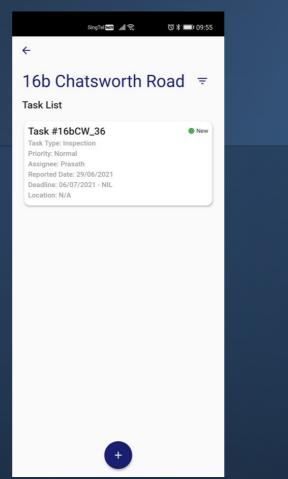

#### Mobile App for Project Management

|       | SingTel 🔤 🔐                                   | ©∦ 💷 09:55 |  |
|-------|-----------------------------------------------|------------|--|
| ≡     |                                               |            |  |
| Proje |                                               |            |  |
| ☆     | 1 Woollerton Drive<br>Ref number: 1WD         |            |  |
| ☆     | 8 Andrew Road<br>Ref number: 8AR              |            |  |
| \$    | 57 Belmont Road<br>Ref number: 57BLM          |            |  |
| ☆     | 25 Oriole Crescent<br>Ref number: 250C        |            |  |
| \$    | <b>4 Oei Tiong Ham Pa</b><br>Ref number: 40TH | ark        |  |
| \$    | 22 Coronation Road                            | West       |  |
| \$    | 16b Chatsworth Roa<br>Ref number: 16bCW       | ad         |  |
|       |                                               |            |  |