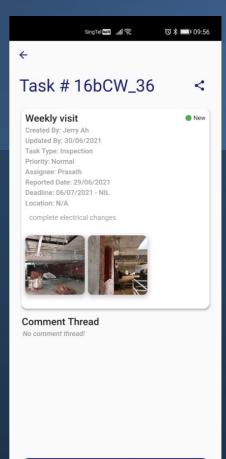

---------------------------------------|------------|--|
| ≡     |                                               |            |  |
| Proje |                                               |            |  |
| ☆     | 1 Woollerton Drive<br>Ref number: 1WD         |            |  |
| ☆     | 8 Andrew Road<br>Ref number: 8AR              |            |  |
| \$    | 57 Belmont Road<br>Ref number: 57BLM          |            |  |
| ☆     | 25 Oriole Crescent<br>Ref number: 250C        |            |  |
| \$    | <b>4 Oei Tiong Ham Pa</b><br>Ref number: 40TH | ark        |  |
| \$    | 22 Coronation Road                            | West       |  |
| \$    | 16b Chatsworth Roa<br>Ref number: 16bCW       | ad         |  |
|       |                                               |            |  |





Update Task

# Challenges Faced

Familiarity with Autocad 2D and Sketch Up

Space Scope pte Itd

Lack of True Compatibility

Low Degree of Collaboration

Lack of Skills