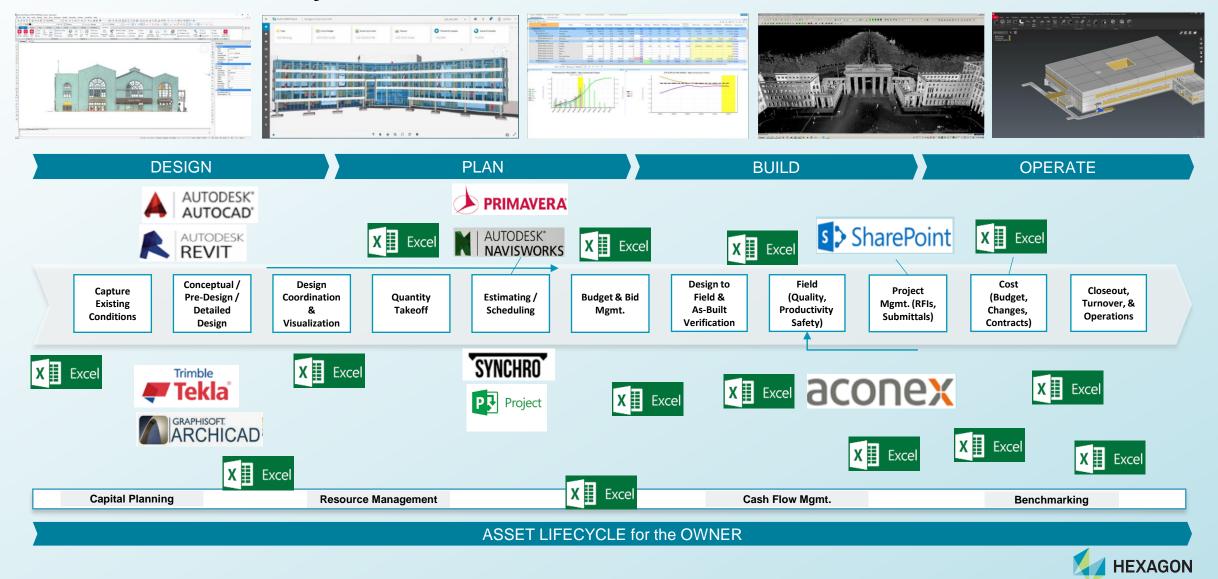

### **Typical System Architecture**

#### Across the Asset Lifecycle for Construction Contractors and Owners