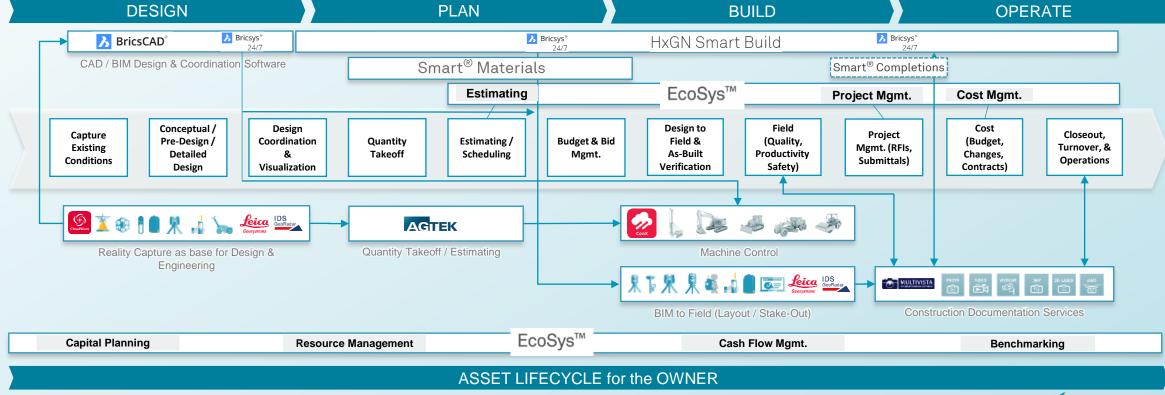

### **Typical System Architecture**

#### Across the Asset Lifecycle for Construction Contractors and Owners