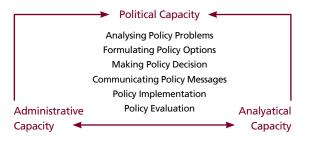

- Conceptualising policy capacity
- > Political capacity: sharpening policy acumen
- Administrative capacity: managing the policy process
- Analytical capacity: establishing evidence-based policy process
- > Identifying and defining public problems
- > Formulating and assessing workable solutions
- > Overcoming barriers to policy implementation
- > Monitoring and evaluating outcomes
- > Stakeholder management in policy development
- > Handling complexities in public policy
- Communicating policy messages

Through the programme, participants will:

- Understand the importance of political, administrative and analytical capabilities in shaping policy development, as well as the gaps and issues that needs to be addressed by policymakers
- Learn comprehensive and multi-faceted approach to analysing, developing, implementing, monitoring, evaluating, and communicating public policies
- Acquire and sharpen their technical skills in each stage of the policy development processes
- Increase their confidence in mapping out and dealing with stakeholders, as well as in communicating policy messages to their organisations and the general public