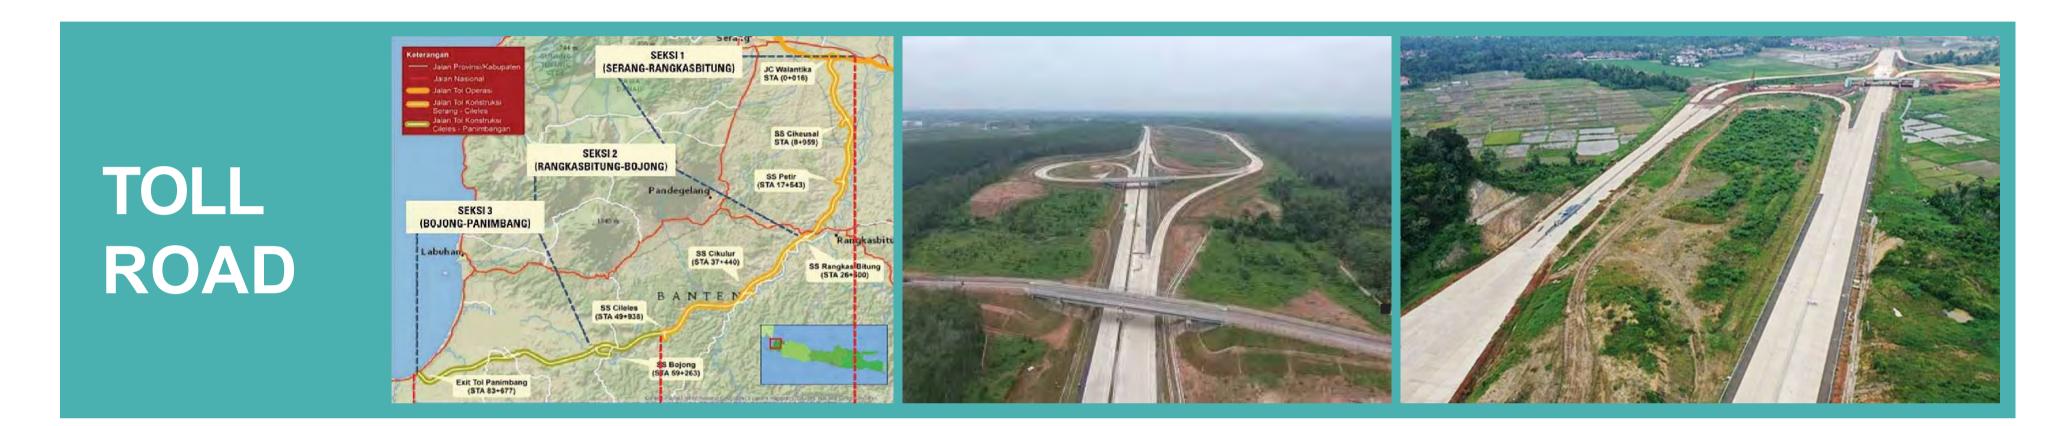

### **GREATER JAKARTA**

Only 2 hours car ride away from bustling Jakarta with the new toll road, Tanjung Lesung is a pleasant choice for a weekend getaway. Jakartans and beach-goers from other cities in the country might flock this west coast of Java area, but Tanjung Lesung will remain serene and private.

# **GOVERNMENT SUPPORT**