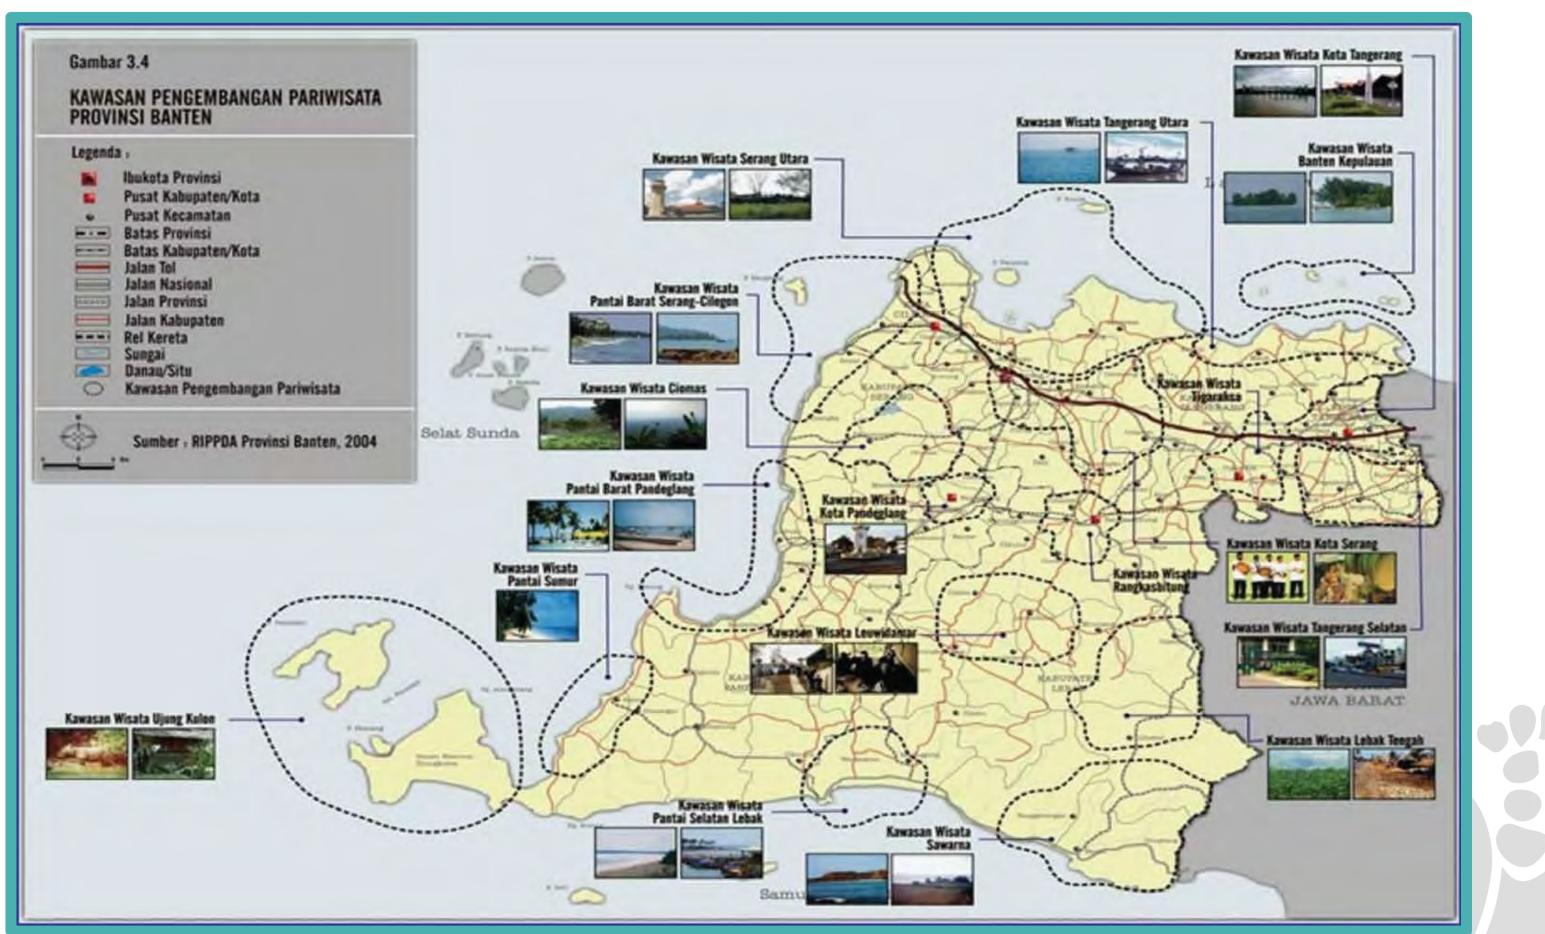

JAKARTA**

Only 2 hours car ride away from bustling Jakarta with the new toll road, Tanjung Lesung is a pleasant choice for a weekend getaway. Jakartans and beach-goers from other cities in the country might flock this west coast of Java area, but Tanjung Lesung will remain serene and private.

### INTERNATIONAL TOURISM DESTINATION

Tanjung Lesung resort will soon become Indonesia's new destination for International tourists and MICE, particularly from Singapore given its proximity













# **PENINSULA WITH** 13,8 KM COASTLINE & 1500 HA OF LAND

Tanjung Lesung offers natural beauty, panoramic views of coastal paradise.

Boasting a grand view of Krakatoa, the famous UNESCO National Park of Ujung Kulon and world renowned resort for International tourists.



# **BANTEN TOURIST MAP**



#### **Special Economic Zone**

presentation

# **DURING the PANDEMIC**

- Weaker Property Market
- +Stable Resort & Villa Visitors
  - Local Jakarta & Expatriate avoid traveling to Bali
    - Tanjung Lesung is a short drive away from the capital
    - People prefer outdoor activities in a safe and relaxing environment at the beach
    - Maximisation of hotel/villa's occupancy with health protocol
  - Using digital marketing for creative campaigns and quality branding
  - Wellness Centers and Health Retreats





# TOP DESTINATION FOR NATURE ENTHUSIAST AND THRILL SEEKERS

The pace of life in Tanjung Lesung can be as fast or slow as you desire.

Whether you are looking for an adrenaline rush or a peaceful sanctuary to unwind, we have a world of activities to choose from that are sure insp