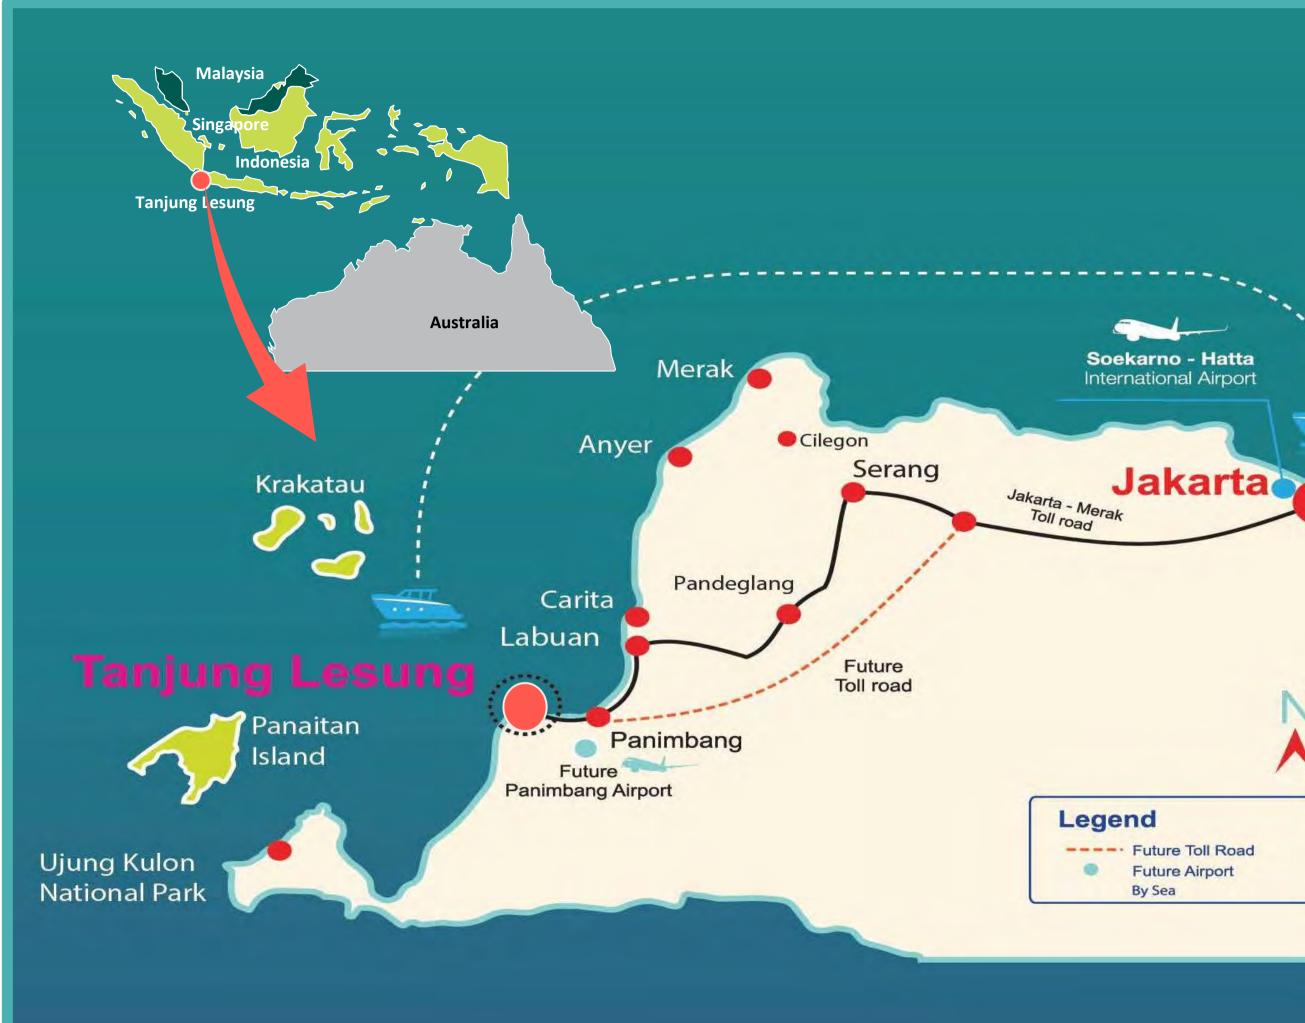

### **GREATER JAKARTA**

Only 2 hours car ride away from bustling Jakarta with the new toll road, Tanjung Lesung is a pleasant choice for a weekend getaway. Jakartans and beach-goers from other cities in the country might flock this west coast of Java area, but Tanjung Lesung will remain serene and private.

# **PENINSULA WITH** 13,8 KM COASTLINE & 1500 HA OF LAND

Tanjung Lesung offers natural beauty, panoramic views of coastal paradise.

Boasting a grand view of Krakatoa, the famous UNESCO National Park of Ujung Kulon and world renowned resort for International tourists.

# **BANTEN TOURIST MAP**